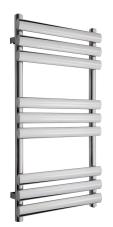

## DATA SHEET

Waterfilled Electrical

## Model MILO 9-500

| Size:                              | 940 x 520 mm                                                              |
|------------------------------------|---------------------------------------------------------------------------|
| Profiles:                          | Vertical Ø38 mm / Horizontal oval 50 x 25 mm                              |
| Center mounting distance:          | 470 mm                                                                    |
| Mounting:                          | 1/2" thread in all 4 corners                                              |
| Distance from wall to mounting:    | 55 mm to center of the $\frac{1}{2}$ " thread                             |
| Distance from wall to outer limit: | 100 mm                                                                    |
| Surface:                           | Chrome, black RAL 9005 and white RAL 9016                                 |
| Brackets:                          | Fixed brackets on the vertical pipes.                                     |
| Output:                            | 300 W at 70/40-20° C                                                      |
| Function:                          | Waterfilled for use with valve and electrical by using a heating element. |
| Hooks:                             | No                                                                        |
| Approvals:                         | CE-EN442, Tested to 16 bar                                                |